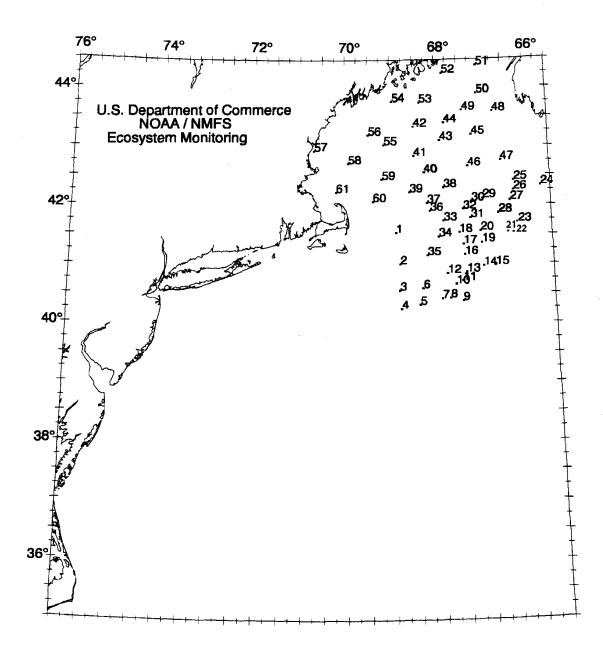

### CRUISE PERIOD AND AREA

The cruise period was from 22 to 29 August 2000. The research vessel <u>Albatross IV</u> covered the Georges Bank and Gulf of Maine regions (Figure 1) as part of the Late Summer Survey Period.

#### RESULTS

A summary of survey activities is presented in Table 1. Figure 1 shows the areal coverage achieved during the cruise. After a two hour delay in waiting for a new crew-member and correcting an engine problem, the Albatross IV sailed at 1600 EDT on Tuesday 22 August 2000. Work commenced north of the Great South Channel with the vessel picking up two stations in the Gulf of Maine area, then proceeding south and east onto the southern flank of Georges Bank. With excellent weather and calm seas, the Albatross IV worked its way up to the northeast peak of Georges Bank and then southwest along the shoal area and northern flank, completing this area by early on 26 August. One extra station was done on Georges Bank by accident, yielding a total of 31 stations for this area. As good weather persisted for the duration of the cruise, work proceeded rapidly in the Gulf of Maine. Stations were done in a counterclockwise direction, with the vessel working up offshore stations in the middle of the Gulf of Maine area and proceeding in a northeasterly direction towards Nova Scotia and the Bay of Fundy, then southwest along the Maine coast to pick up the inshore stations. The last station was completed early on Tuesday 29 August. The Albatross IV returned to Woods Hole via the Cape Cod Canal and docked that same day at 1700 EDT.

# TOTALS:

| Bongo  | Casts   | = | 61  |
|--------|---------|---|-----|
| Bongo  | Samples | = | 122 |
| Water  | Samples | = | 10  |
| CTD Ca | asts    | = | 72  |

Figure 1. Station locations numbered consecutively for Late Summer Ecosystems Monitoring Cruise AL 00-05, 22 - 29 August 2000.